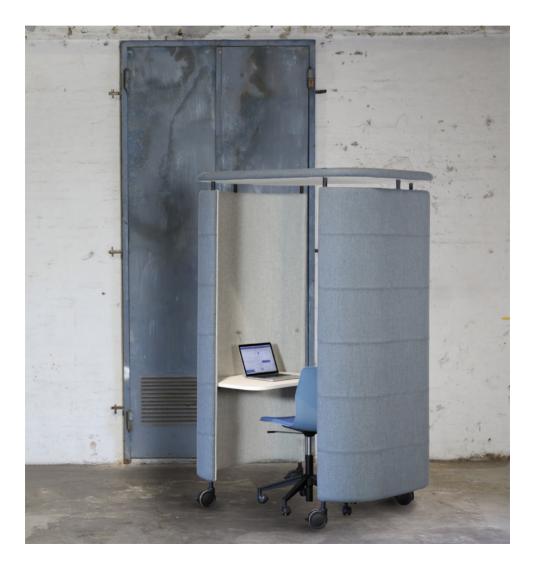

## **INNO®POD**

Inno®Pod is developed based on the physical and psychological challenges that we meet in modern work and study facilities. For Four Design the challenge has been to create a room that reduces noise, creates tranquility, improves mobility, and reduces the activity in our natural center of fear (amygdala), enabling the ability to concentrate everywhere.

Inno<sup>®</sup>Pod is mobile and easily moved and linked together with other Inno<sup>®</sup>Pods, when group work is the best working method. Inno<sup>®</sup>Pod is perfect for large spaces, walking areas, where you need a Touch down workplace.