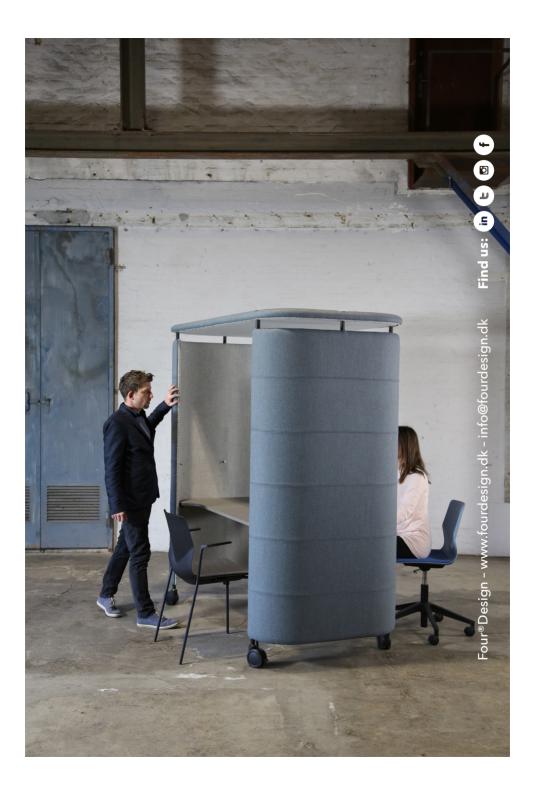

## **INNO®POD**

Inno®Pod is developed based on the physical and psychological challenges that we meet in modern work and study facilities. For Four Design the challenge has been to create a room that reduces noise, creates tranquility, improves mobility, and reduces the activity in our natural center of fear (amygdala), enabling the ability to concentrate everywhere.

Inno<sup>®</sup>Pod is mobile and easily moved and linked together with other Inno<sup>®</sup>Pods, when group work is the best working method. Inno<sup>®</sup>Pod is perfect for large spaces, walking areas, where you need a Touch down workplace.