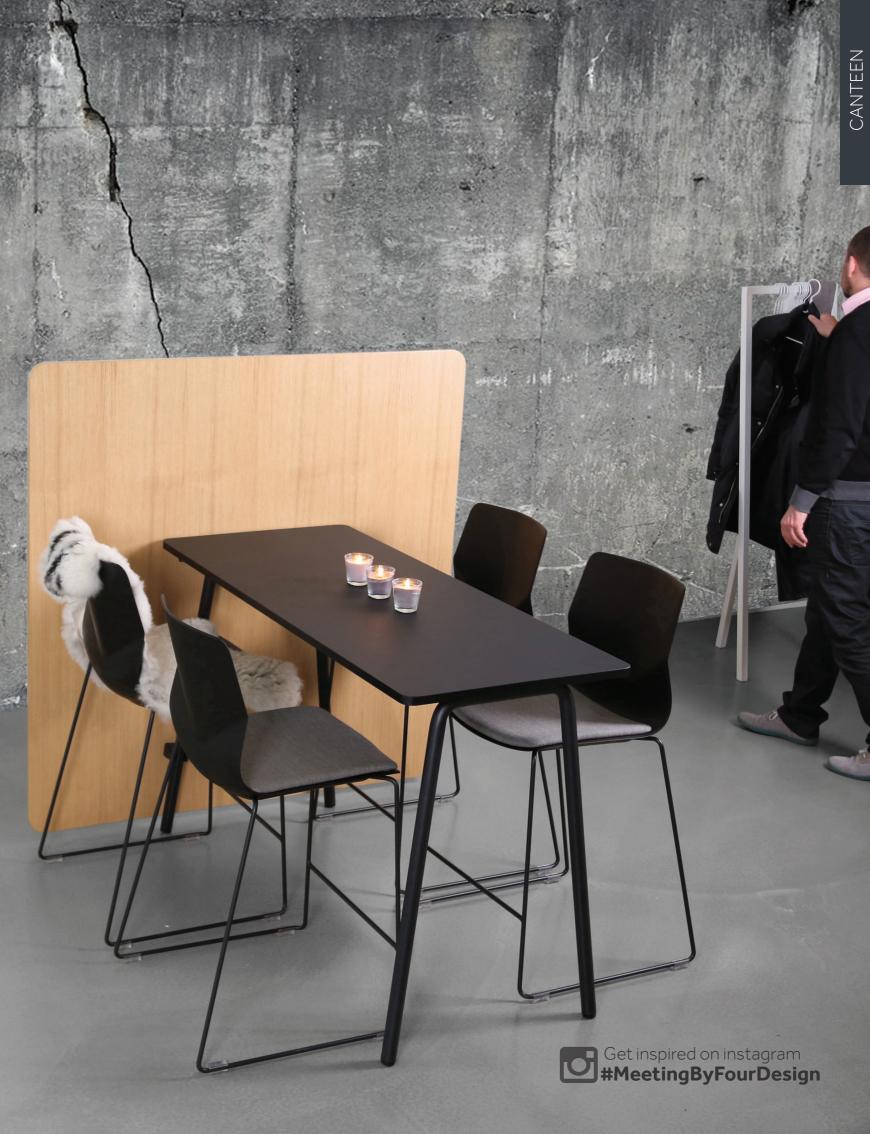

## Four<sup>®</sup>Sure 90 & 105

Designed by Strand & Hvass

Four <sup>®</sup>Sure 90 and 105 are elegant, stackable skid frame high chairs for higher level working and dining.

The Four®Sure 90 and 105 are designed to complement the Four®Real tables and partitions can be added to create flexible private work spaces. The chairs come in 9 attractive colors.

## Why Four®Sure 90 & 105?

- Stackable
- Seat or inner upholstery
- Superb sitting comfort
- Part of a big chair family
- Noise reducing feet and construction