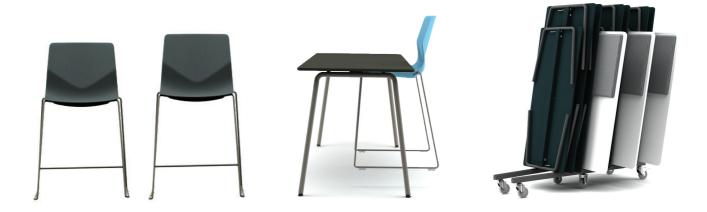

## Four<sup>®</sup>Sure 90 & 105

Designed by Strand & Hvass

Four <sup>®</sup>Sure 90 and 105 are elegant, stackable skid frame high chairs for higher level working and dining.

The Four®Sure 90 and 105 are designed to complement the Four®Real tables and partitions can be added to create flexible private work spaces. The chairs come in 9 attractive colors.

## Features

- W: 52,5 cm, H:101/112 cm D: 55 cm, sitting H: 45,5 cm
- Polyshell in 9 different colours : PP, glassfibre reinforced Frame: Chrome (III) / Matt lacquered white , black, or
- stonegrey
- Meets the RoHS and REACH directives
- Weight 6,9/ 7,6 kg
- Chair suspension
- Griphole
- The chair can be separated into parts and recycled
- EN 16139 L2, Ansi/Bifma X 5.1
- ISO 14001
- 5 year warranty

## Why Four®Sure 90 & 105?

- Stackable
- Seat or inner upholstery
- Superb sitting comfort
- Part of a big chair family
- Noise reducing feet and construction