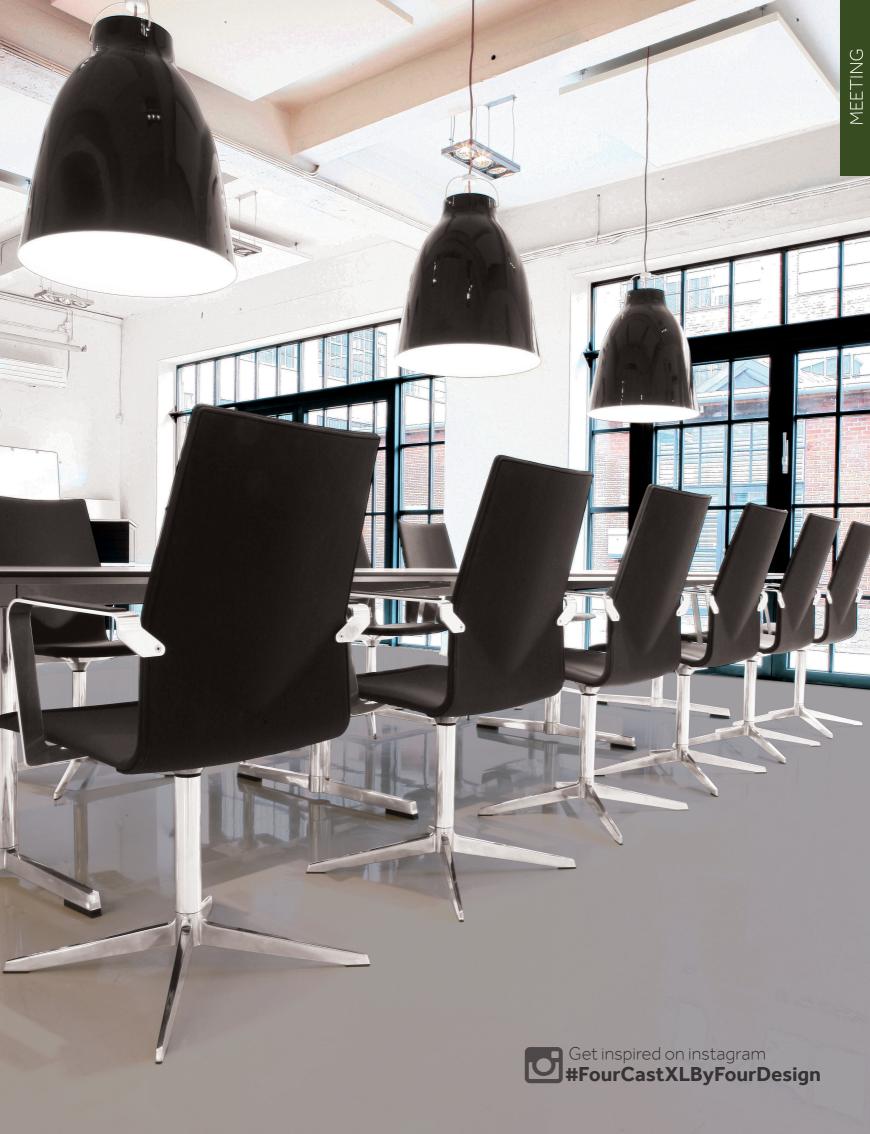

## Four<sup>®</sup>Cast XL & XL Plus

Designed by Strand & Hvass

With excellent seating comfort and broad leather topped arms, Four®Cast XL is an elegant armchair for the meeting or boardroom. Fully upholstered, the Four®Cast XL is classically chosen in leather, but is available in a wide variety of fabrics. The four star base is fitted with glides, whereas the five star base has the option of castors and gas lift. An automatic return can also be selected on chairs without castors. The high back Four®Cast XL Plus is also available.

## Something to consider...

The Four Cast XL chair is an extremely comfortable and stylish choice for the meeting room.

With almost endless upholstery options you can choose the exact look to match your interior.