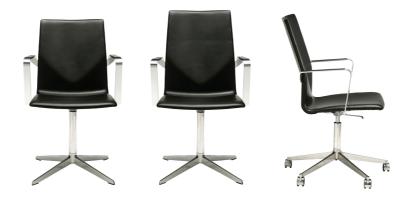

## Four<sup>®</sup>Cast XL & XL Plus

Designed by Strand & Hvass

With excellent seating comfort and broad leather topped arms, Four®Cast XL is an elegant armchair for the meeting or boardroom. Fully upholstered, the Four®Cast XL is classically chosen in leather, but is available in a wide variety of fabrics. The four star base is fitted with glides, whereas the five star base has the option of castors and gas lift. An automatic return can also be selected on chairs without castors. The high back Four®Cast XL Plus is also available.

The Four®Cast XL Plus offers the same features as the XL with the addition of a higher back rest for enhanced comfort.

## *Features*

| W: 57 cm, H: 87,6/96 cm, D: 53,5/61 cm, sitting H: 47 cm      |
|---------------------------------------------------------------|
| Frame: Aluminium / Matt lacquered white , black, or stonegrey |
| Meets the RoHS and REACH directives                           |
| Weight 10,25/ 10,7 kg                                         |
| The chair can be separated into parts and recycled            |
| EN 1729, EN 15373,L2, EN 13761                                |
| ISO 14001                                                     |
| 5 year warranty                                               |