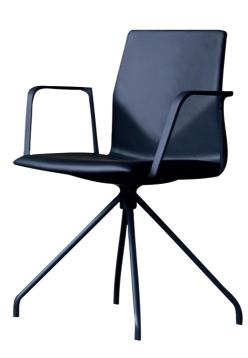

Four® Cast2 Evo is available in 9 attractive colours. It is possible to upgrade Four® Cast2 Evo with seat upholstery and fully upholstered shells, armrest, gas lift and castors.

## Why Four®Cast2 Evo / One?

- Seat or fully upholstered
- Wooden or Polyshell
- Superb sitting comfort
- Part of a big chair family
- Noise reducing feet and construction
- Option return mechanism
- Built in free float system