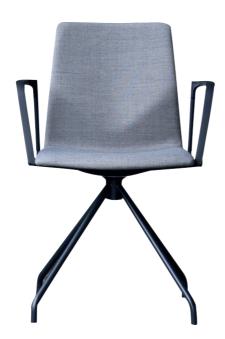

Four® Cast2 Evo is available in 9 attractive colours. It is possible to upgrade Four® Cast2 Evo with seat upholstery and fully upholstered shells, armrest, gas lift and castors.

## Why Four®Cast2 Evo / One?

- Seat or fully upholstered
- Wooden or Polyshell
- Superb sitting comfort
- Part of a big chair family
- Noise reducing feet and construction
- Option return mechanism
- Built in free float system