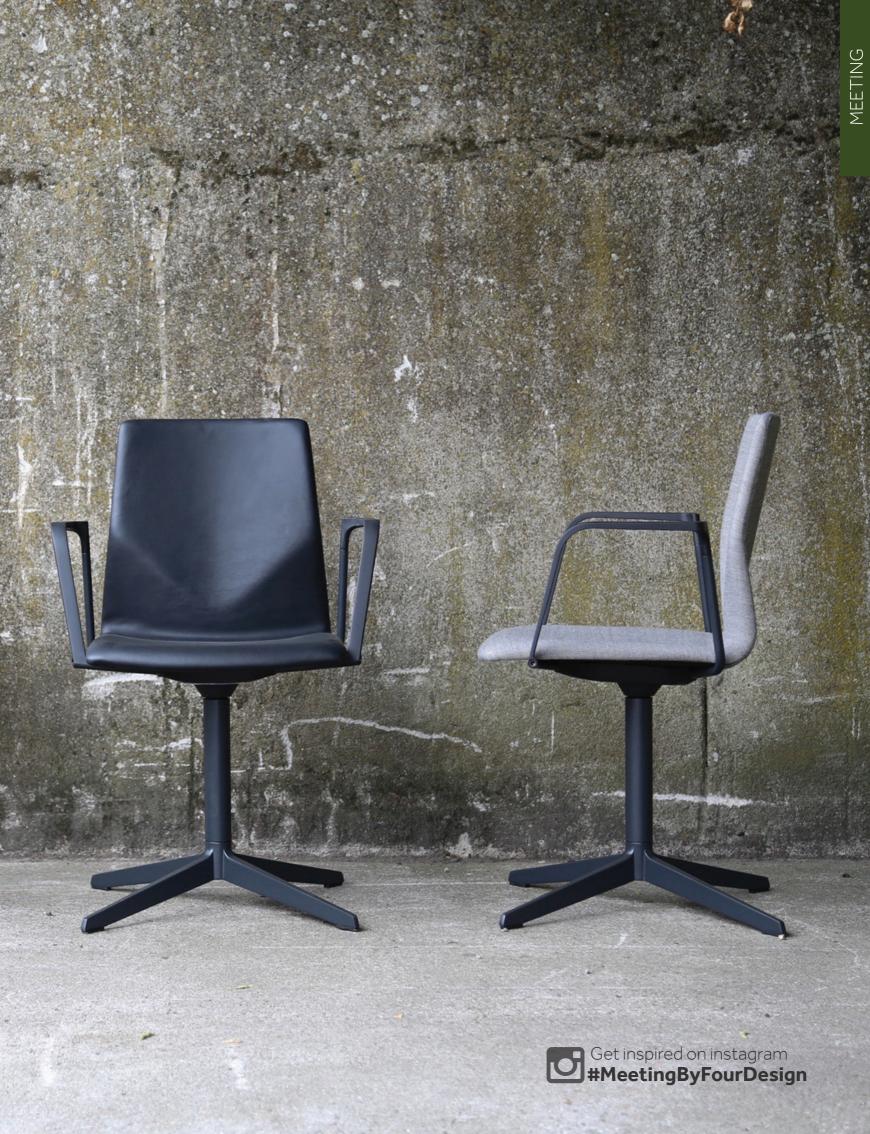

## Four<sup>®</sup>Cast2 Evo & One

Designed by Strand & Hvass

 $Four @ Cast 2 \ Evo \ is \ an elegant \ meeting \ chair \ with \ built-in \ comfort \ thanks \ to \ its \ unique \ v \ shape, \ flexible \ back \ and \ integrated \ tilt \ B \ and \ return \ mechanisms.$ 

Four® Cast2 Evo is available in 9 attractive colours. It is possible to upgrade Four® Cast2 Evo with seat upholstery and fully upholstered shells, armrest, gas lift and castors.

## Why Four®Cast2 Evo / One?

- Seat or fully upholstered
- Wooden or Polyshell
- Superb sitting comfort
- Part of a big chair family
- Noise reducing feet and construction
- Option return mechanism
- Built in free float system