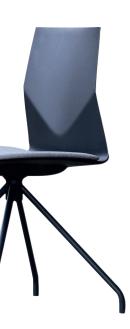

## Four<sup>®</sup>Cast2 Evo & One

Designed by Strand & Hvass

 $Four @ Cast 2 \ Evo \ is \ an elegant \ meeting \ chair \ with \ built-in \ comfort \ thanks \ to \ its \ unique \ v \ shape, \ flexible \ back \ and \ integrated \ tilt \ B \ and \ return \ mechanisms.$ 

Four® Cast2 Evo is available in 9 attractive colours. It is possible to upgrade Four® Cast2 Evo with seat upholstery and fully upholstered shells, armrest, gas lift and castors.