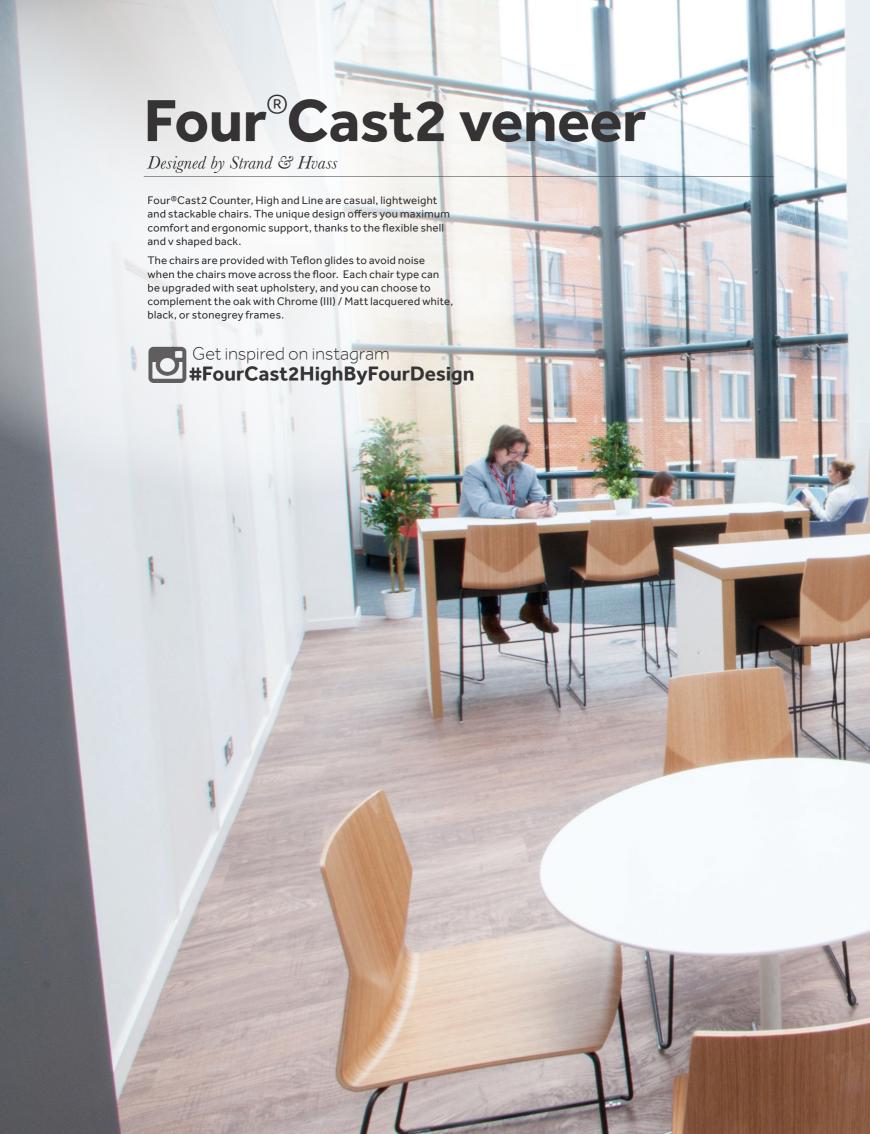

th the partition; the rounded shape perfectly complements the Four®Cast2 and Four®Sure seating range.

The table has integrated castors on two legs that allows one person to easily move the table, even when the FourReal partition is attached. Imagine furniture that creates a private space that can be stacked, folded and moved around the room – by one person.





## **Features**

80 x 80 cm, H: 74 cm, 120 x 80 cm, H: 74 cm, 140 x 60 cm, H: 90 / 105 cm, 140 x 80 cm, H: 74, 90 & 105 cm, 180 x 60 cm, h. 90 / 105 cm, 180 x 80, H: 74, 90 & 105 cm, Ø 120 cm, H: 74 cm

Chrome (III) / Matt lacquered white, black, or stonegrey frames

Chair suspension

Linking device

Trolley for 10 tables

Cable duct

The table can be separated into parts and recycled

EN 15372 L2

ISO 14001

5 year warranty