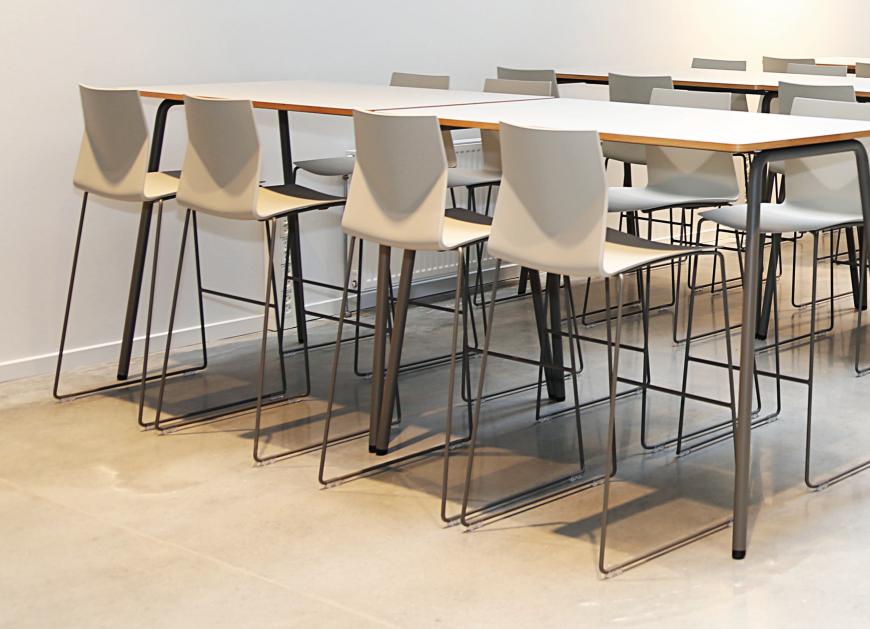

## **Four<sup>®</sup>Real**

Designed by Four Design

Four®Real is a folding table designed to be used on its own or with the partition; the rounded shape perfectly complements the Four®Cast2 and Four®Sure seating range.

The table has integrated castors on two legs that allows one person to easily move the table, even when the FourReal partition is attached. Imagine furniture that creates a private space that can be stacked, folded and moved around the room – by one person.