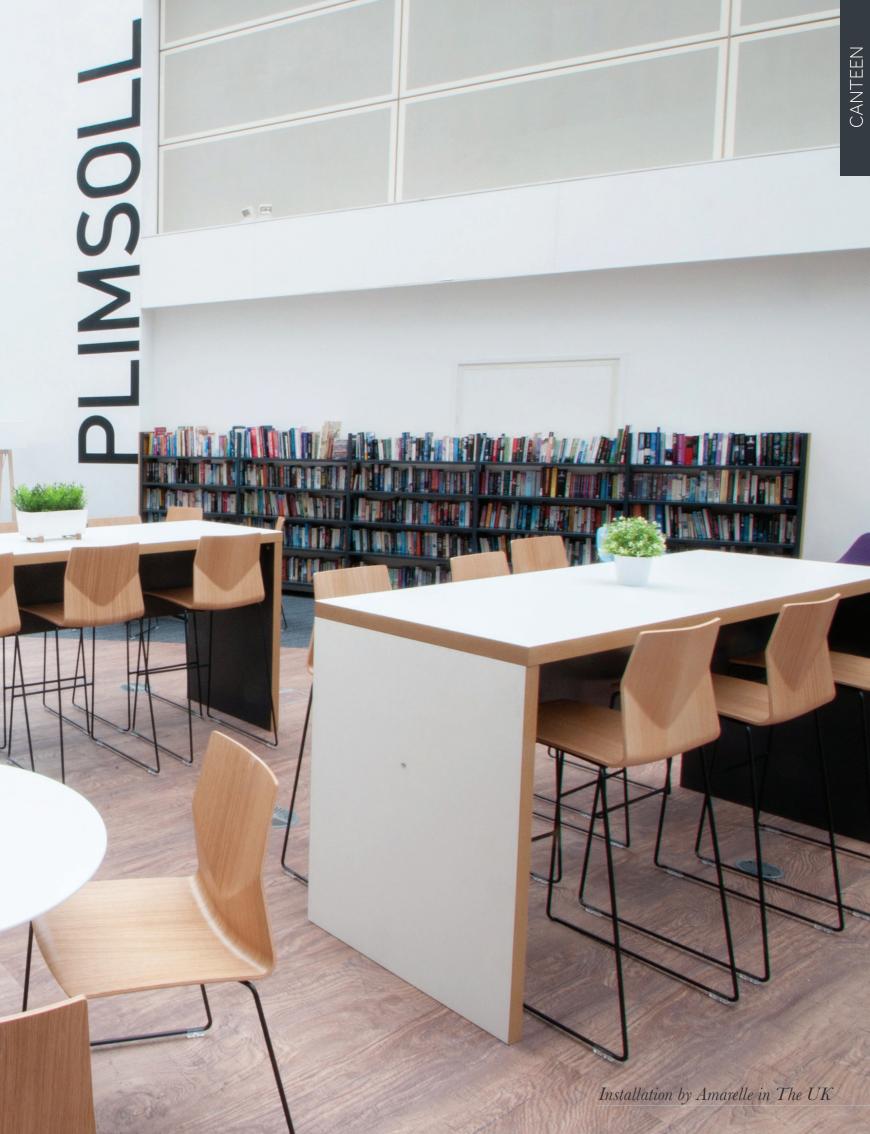

the partition; the rounded shape perfectly complements the Four®Cast2 and Four®Sure seating range.

The table has integrated castors on two legs that allows one person to easily move the table, even when the FourReal partition is attached. Imagine furniture that creates a private space that can be stacked, folded and moved around the room – by one person.





## **Features**

80 x 80 cm, H: 74 cm, 120 x 80 cm, H: 74 cm, 140 x 60 cm, H: 90 / 105 cm, 140 x 80 cm, H: 74, 90 & 105 cm, 180 x 60 cm, h. 90 / 105 cm, 180 x 80, H: 74, 90 & 105 cm, Ø 120 cm, H: 74 cm

Chrome (III) / Matt lacquered white, black, or stonegrey frames

Chair suspension

Linking device

Trolley for 10 tables

Cable duct

The table can be separated into parts and recycled

EN 15372 L2

ISO 14001

5 year warranty