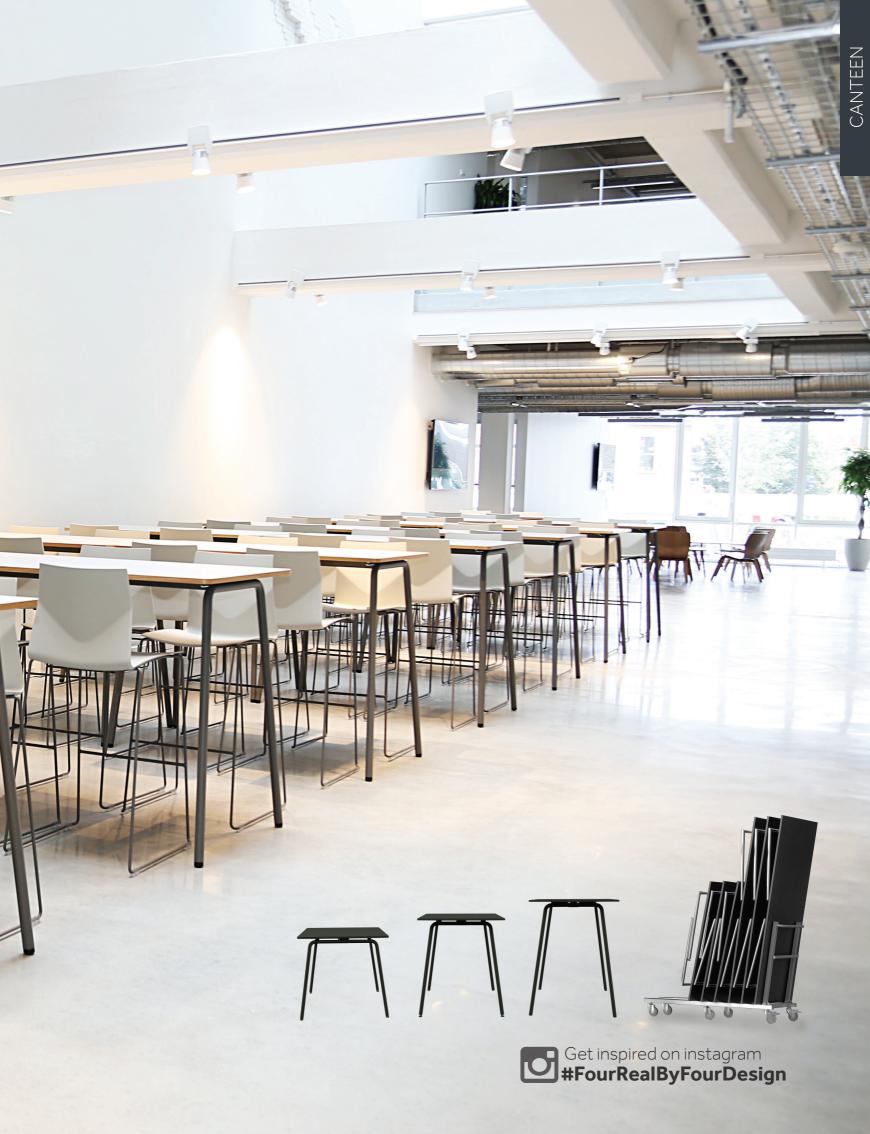

## **Four<sup>®</sup>Real**

Designed by Four Design

Four®Real is a folding table designed to be used on its own or with the partition; the rounded shape perfectly complements the Four®Cast2 and Four®Sure seating range.

The table has integrated castors on two legs that allows one person to easily move the table, even when the FourReal partition is attached. Imagine furniture that creates a private space that can be stacked, folded and moved around the room – by one person.

Chair suspension

Linking device

Trolley for 10 tables

Cable duct

The table can be separated into parts and recycled

EN 15372 L2

ISO 14001

5 year warranty