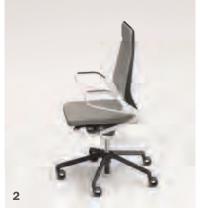

### **DIE** NEUE *ANZIEHUNGSKRAFT*

### **FASZINIEREND –**IN JEDER *HINSICHT*

SEIN CHARAKTERISTISCHES DESIGN MACHT AURAY ZUM ANZIEHUNGSPUNKT IN CHEFBÜROS UND MEETINGRÄUMEN. DIE EDLEN OBERFLÄCHEN IN KOMBINATION MIT DEN TOPOGRAPHISCHEN POLSTERN UND HOCHWERTIGEN BEZUGSMATERIALIEN BILDEN EINE ATTRAKTIVE EINHEIT. DER DREHSETSEL MIT HOHER LEHNE IN LEDER IST DAS HIGHLIGHT DER DESIGN-FAMILIE.

## **DIE ATTRAKTION**IN JEDEM AMBIENTE

DER AURAY DREHSESSEL HAT FORMAT, WIRKT DYNAMISCH UND SELBSTBEWUSST, PRÄSENTIERT SICH MIT STIL. DAS MACHT IHN ZU EINEM ECHTEN STATEMENT-MÖBEL FÜR DAS MODERNE MANAGEMENT-BÜRO.