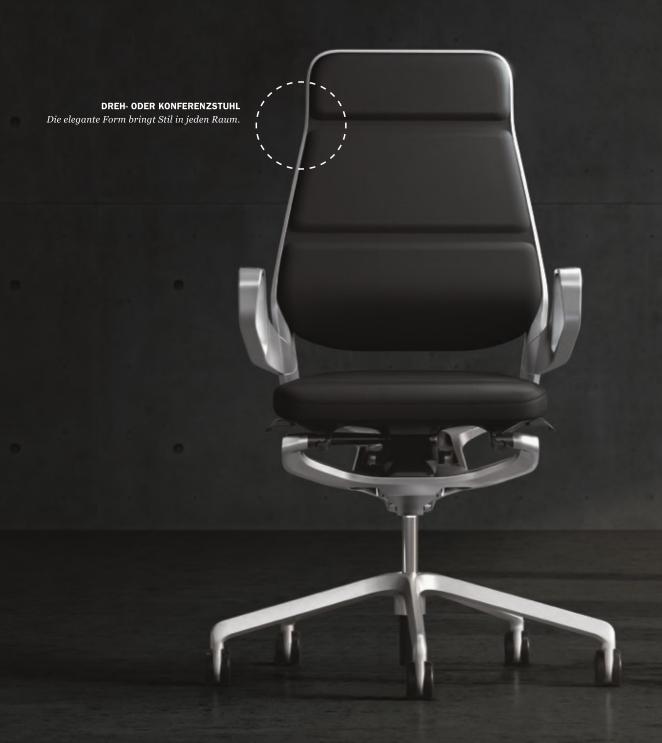

## **DIE ATTRAKTION**IN JEDEM AMBIENTE

DER AURAY DREHSESSEL HAT FORMAT, WIRKT DYNAMISCH UND SELBSTBEWUSST, PRÄSENTIERT SICH MIT STIL. DAS MACHT IHN ZU EINEM ECHTEN STATEMENT-MÖBEL FÜR DAS MODERNE MANAGEMENT-BÜRO.

### **ZWEI,** DIE SICH PERFEKT *ERGÄNZEN*