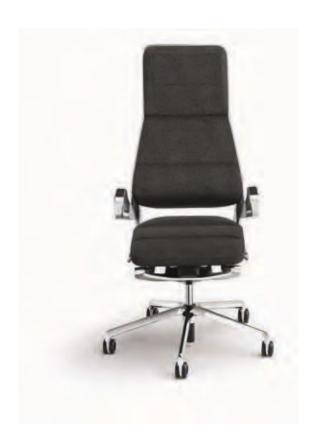

### **FASZINIEREND –**IN JEDER *HINSICHT*

SEIN CHARAKTERISTISCHES DESIGN MACHT AURAY ZUM ANZIEHUNGSPUNKT IN CHEFBÜROS UND MEETINGRÄUMEN. DIE EDLEN OBERFLÄCHEN IN KOMBINATION MIT DEN TOPOGRAPHISCHEN POLSTERN UND HOCHWERTIGEN BEZUGSMATERIALIEN BILDEN EINE ATTRAKTIVE EINHEIT. DER DREHSETSEL MIT HOHER LEHNE IN LEDER IST DAS HIGHLIGHT DER DESIGN-FAMILIE.

## **DIE ATTRAKTION**IN JEDEM AMBIENTE

DER AURAY DREHSESSEL HAT FORMAT, WIRKT DYNAMISCH UND SELBSTBEWUSST, PRÄSENTIERT SICH MIT STIL. DAS MACHT IHN ZU EINEM ECHTEN STATEMENT-MÖBEL FÜR DAS MODERNE MANAGEMENT-BÜRO.

## **DESIGN**TRIFFT HIGHTECH

SO MODERN KANN EIN REPRÄSENTATIVER LOOK SEIN. DER AURAY STRAHLT LEICHTIGKEIT AUS UND HAT DABEI EINE ZEITGEMÄSSE, PRÄGNANTE OPTIK. DIE FORM VON RAHMEN UND GESTELL WIRKT TECHNISCH, ABER NICHT STRENG; DIE MATERIALVARIANTEN HARMONIEREN PERFEKT MIT EINEM BEZUG AUS HOCHWERTIGEM LEDER ODER EDLEM STOFF. DIE PIKTOGRAMME DER FUNKTIONSTASTEN SIND SELBSTERKLÄREND UND DOCH DEZENT.