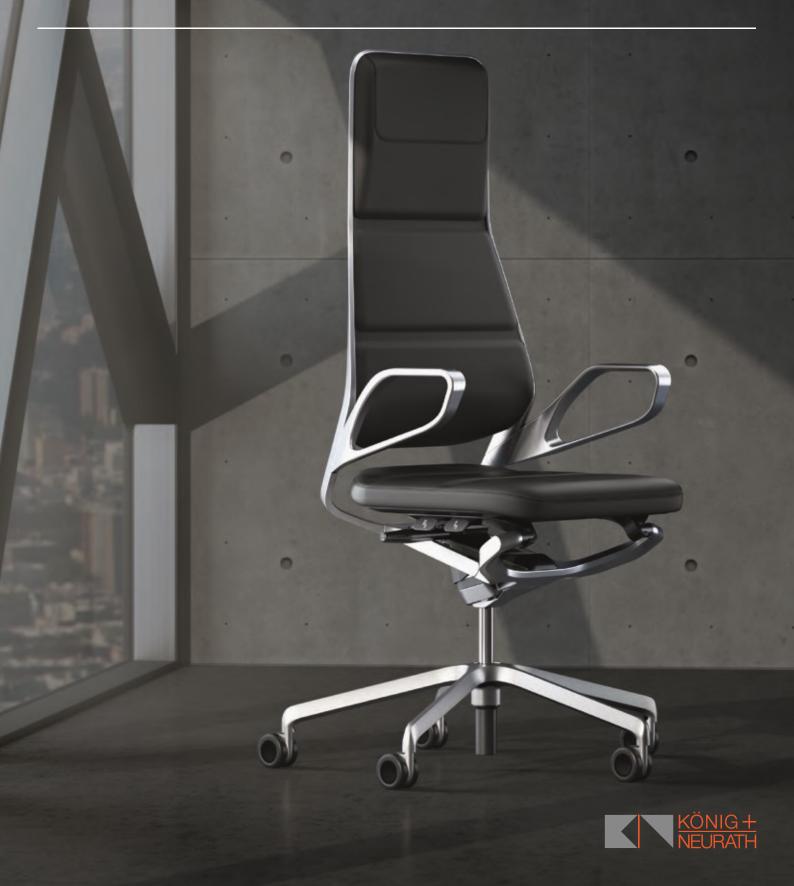

### **DIE** NEUE *ANZIEHUNGSKRAFT*

### **FASZINIEREND –**IN JEDER *HINSICHT*

SEIN CHARAKTERISTISCHES DESIGN MACHT AURAY ZUM ANZIEHUNGSPUNKT IN CHEFBÜROS UND MEETINGRÄUMEN. DIE EDLEN OBERFLÄCHEN IN KOMBINATION MIT DEN TOPOGRAPHISCHEN POLSTERN UND HOCHWERTIGEN BEZUGSMATERIALIEN BILDEN EINE ATTRAKTIVE EINHEIT. DER DREHSETSEL MIT HOHER LEHNE IN LEDER IST DAS HIGHLIGHT DER DESIGN-FAMILIE.

## **DIE ATTRAKTION**IN JEDEM AMBIENTE

DER AURAY DREHSESSEL HAT FORMAT, WIRKT DYNAMISCH UND SELBSTBEWUSST, PRÄSENTIERT SICH MIT STIL. DAS MACHT IHN ZU EINEM ECHTEN STATEMENT-MÖBEL FÜR DAS MODERNE MANAGEMENT-BÜRO.