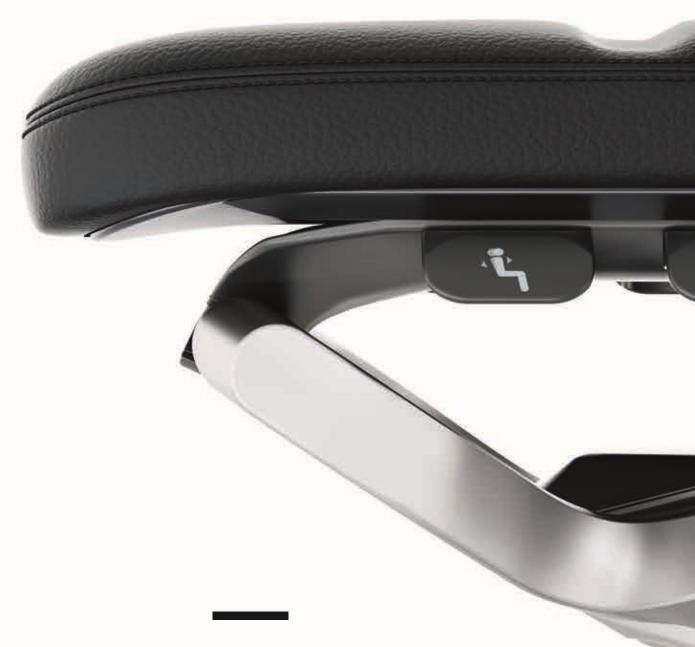

#### 4 I FUNKTIONALE BEDIENUNG

Mit 4 Tasten und einem Drehknopf sind alle Funktionen eingestellt.

## **DESIGN**TRIFFT HIGHTECH

SO MODERN KANN EIN REPRÄSENTATIVER LOOK SEIN. DER AURAY STRAHLT LEICHTIGKEIT AUS UND HAT DABEI EINE ZEITGEMÄSSE, PRÄGNANTE OPTIK. DIE FORM VON RAHMEN UND GESTELL WIRKT TECHNISCH, ABER NICHT STRENG; DIE MATERIALVARIANTEN HARMONIEREN PERFEKT MIT EINEM BEZUG AUS HOCHWERTIGEM LEDER ODER EDLEM STOFF. DIE PIKTOGRAMME DER FUNKTIONSTASTEN SIND SELBSTERKLÄREND UND DOCH DEZENT.