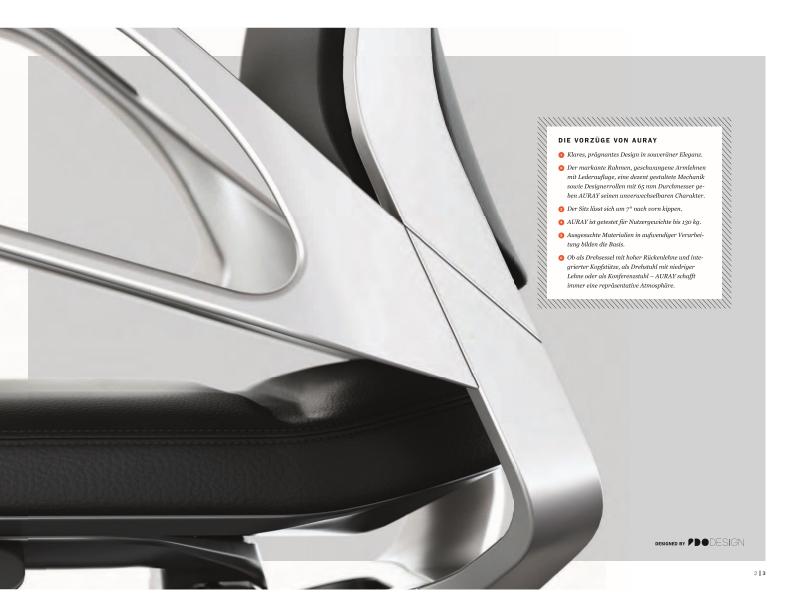

# **DETAILS,**DIE BLICKE AUF SICH ZIEHEN

### **ZWEI,** DIE SICH PERFEKT *ERGÄNZEN*

## Im Detail noch anziehender

#### 1 I AUFFÄLLIGER RÜCKEN

Der Rückenrahmen in prägnantem Design umschließt das topographische Polster.

#### 3 I ELEGANTE MECHANIK

Die Synchronmechanik mit einem Öffnungswinkel von 22° zeigt sich zurückhaltend und elegant.