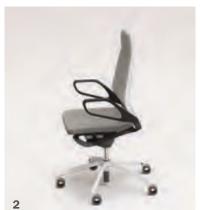

## **DESIGN**TRIFFT HIGHTECH

SO MODERN KANN EIN REPRÄSENTATIVER LOOK SEIN. DER AURAY STRAHLT LEICHTIGKEIT AUS UND HAT DABEI EINE ZEITGEMÄSSE, PRÄGNANTE OPTIK. DIE FORM VON RAHMEN UND GESTELL WIRKT TECHNISCH, ABER NICHT STRENG; DIE MATERIALVARIANTEN HARMONIEREN PERFEKT MIT EINEM BEZUG AUS HOCHWERTIGEM LEDER ODER EDLEM STOFF. DIE PIKTOGRAMME DER FUNKTIONSTASTEN SIND SELBSTERKLÄREND UND DOCH DEZENT.

#### 2 I STRUKTURIERTES DESIGN

AURAY in strukturiertem Lack in Schwarz/Weiß – die etwas andere Gestaltung.