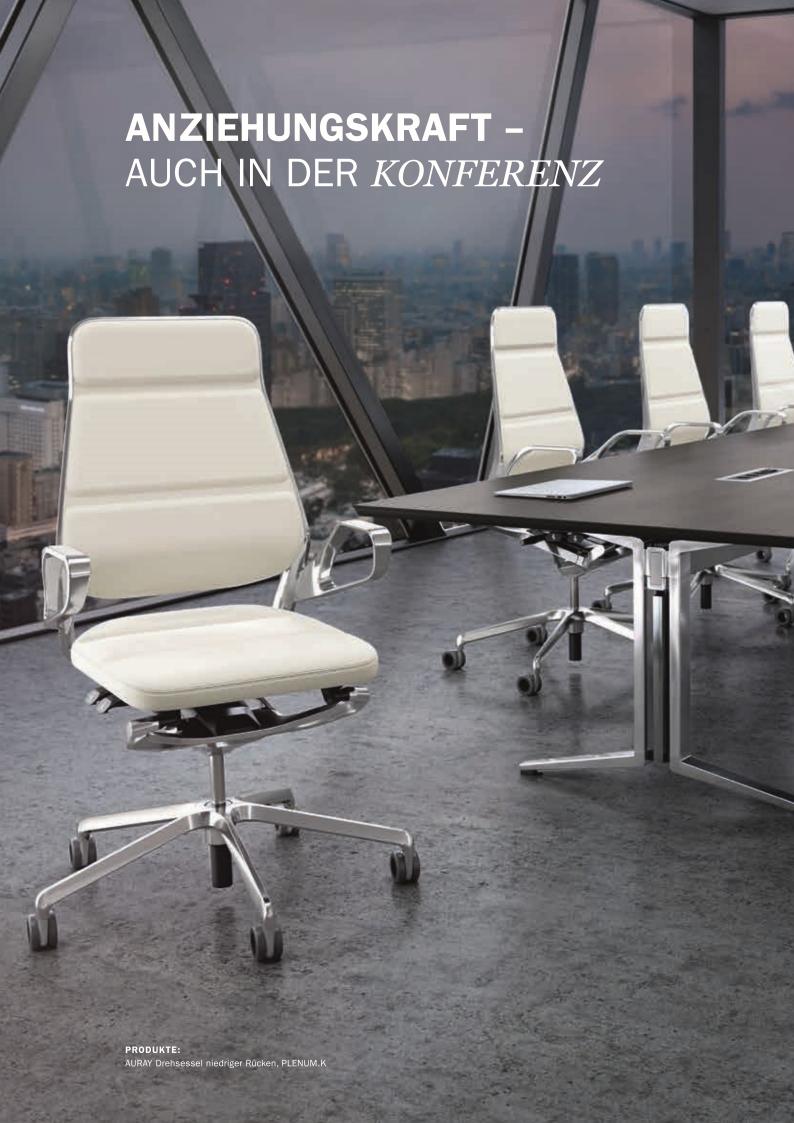

### **FASZINIEREND –**IN JEDER *HINSICHT*

SEIN CHARAKTERISTISCHES DESIGN MACHT AURAY ZUM ANZIEHUNGSPUNKT IN CHEFBÜROS UND MEETINGRÄUMEN. DIE EDLEN OBERFLÄCHEN IN KOMBINATION MIT DEN TOPOGRAPHISCHEN POLSTERN UND HOCHWERTIGEN BEZUGSMATERIALIEN BILDEN EINE ATTRAKTIVE EINHEIT. DER DREHSETSEL MIT HOHER LEHNE IN LEDER IST DAS HIGHLIGHT DER DESIGN-FAMILIE.

## **DIE ATTRAKTION**IN JEDEM AMBIENTE

DER AURAY DREHSESSEL HAT FORMAT, WIRKT DYNAMISCH UND SELBSTBEWUSST, PRÄSENTIERT SICH MIT STIL. DAS MACHT IHN ZU EINEM ECHTEN STATEMENT-MÖBEL FÜR DAS MODERNE MANAGEMENT-BÜRO.