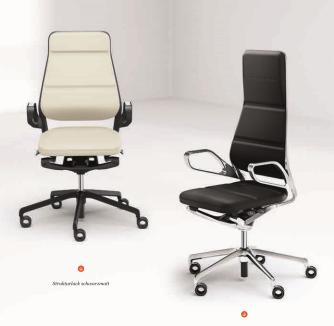

## **DESIGN**TRIFFT HIGHTECH

SO MODERN KANN EIN REPRÄSENTATIVER LOOK SEIN. DER AURAY STRAHLT LEICHTIGKEIT AUS UND HAT DABEI EINE ZEITGEMÄSSE, PRÄGNANTE OPTIK. DIE FORM VON RAHMEN UND GESTELL WIRKT TECHNISCH, ABER NICHT STRENG; DIE MATERIALVARIANTEN HARMONIEREN PERFEKT MIT EINEM BEZUG AUS HOCHWERTIGEM LEDER ODER EDLEM STOFF. DIE PIKTOGRAMME DER FUNKTIONSTASTEN SIND SELBSTERKLÄREND UND DOCH DEZENT.

#### **5 I VIELFÄLTIGE AUSWAHL**

Das Fußkreuz, wahlweise in Chrom, Mattchrom, Schwarz oder Weiß, bildet die formale Ergänzung zu Rahmen und Armlehnen.