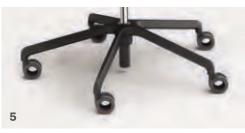

#### **5 I VIELFÄLTIGE AUSWAHL**

Das Fußkreuz, wahlweise in Chrom, Mattchrom, Schwarz oder Weiß, bildet die formale Ergänzung zu Rahmen und Armlehnen.