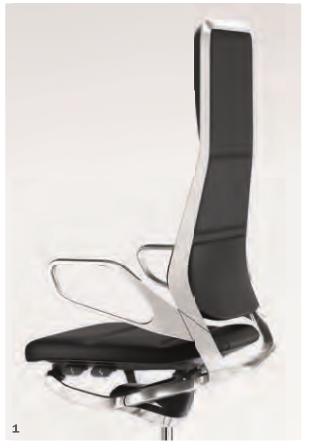

#### 1 I AUFFÄLLIGER RÜCKEN

Der Rückenrahmen in prägnantem Design umschließt das topographische Polster.