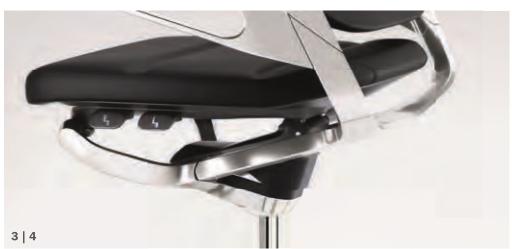

#### 3 I ELEGANTE MECHANIK

Die Synchronmechanik mit einem Öffnungswinkel von 22° zeigt sich zurückhaltend und elegant.

#### 4 I FUNKTIONALE BEDIENUNG

Mit 4 Tasten und einem Drehknopf sind alle Funktionen eingestellt.