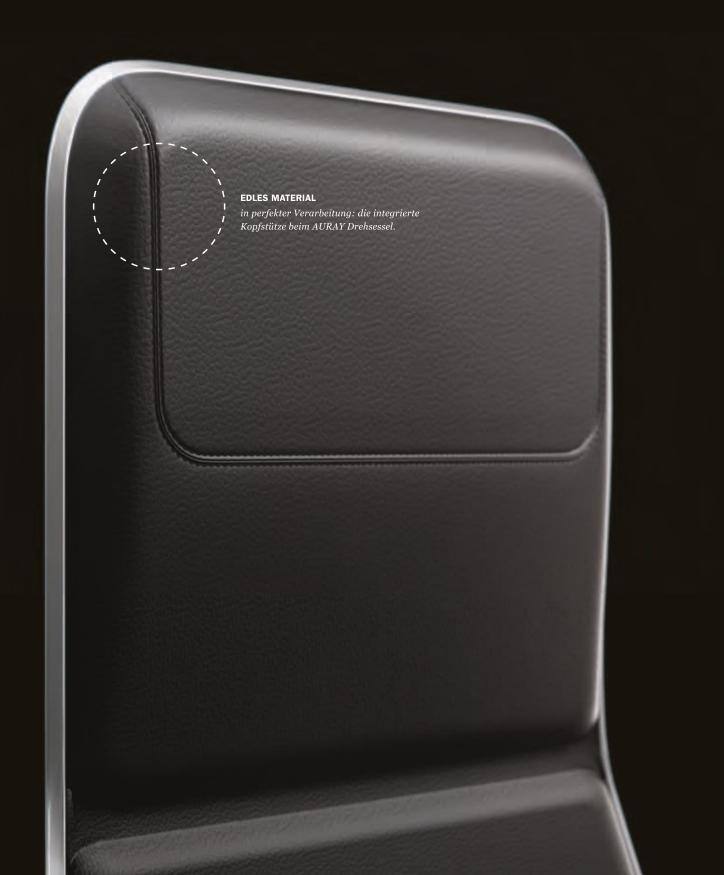

#### 1 I AUFFÄLLIGER RÜCKEN

Der Rückenrahmen in prägnantem Design umschließt das topographische Polster.