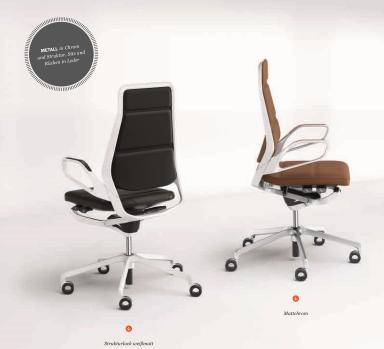

#### 2 I STRUKTURIERTES DESIGN

AURAY in strukturiertem Lack in Schwarz/Weiß – die etwas andere Gestaltung.

#### **5 I VIELFÄLTIGE AUSWAHL**

Das Fußkreuz, wahlweise in Chrom, Mattchrom, Schwarz oder Weiß, bildet die formale Ergänzung zu Rahmen und Armlehnen.