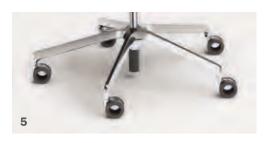

#### **5 I VIELFÄLTIGE AUSWAHL**

Das Fußkreuz, wahlweise in Chrom, Mattchrom, Schwarz oder Weiß, bildet die formale Ergänzung zu Rahmen und Armlehnen.